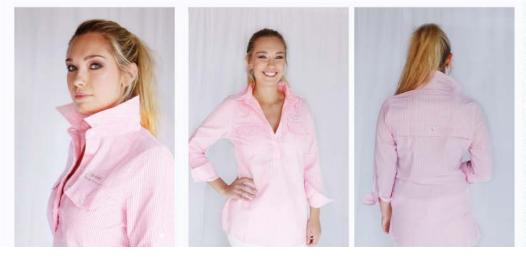

# ADELAIDE FISHING TUNIC IN PINK

# Long sleeve, light weight fishing tunic. Seersucker, poly cotton blend with mesh back vents.

Sizes 0-14