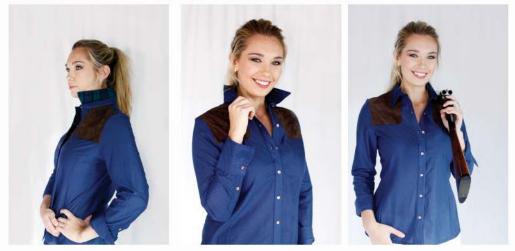

### THE PIPER IN POLKA DOT

Light weight long sleeve 100% cotton button down shirt . Rose gold buttons. Suede shooting pads with inside pockets designed to fit McKenna Quinn recoil pad. Navy blue with black polka dots with contrasting plaid collar Sizes 0-16