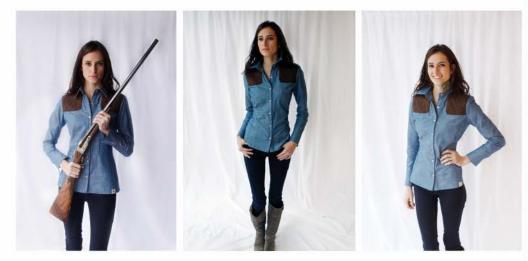

### THE PIPER IN CHAMBRAY

### Long sleeve 100% cotton button down shirt . Rose gold buttons. Suede shooting pads with inside pockets designed to fit McKenna Quinn recoil. Blue chambray with camo contrasting collar. Sizes 0-16