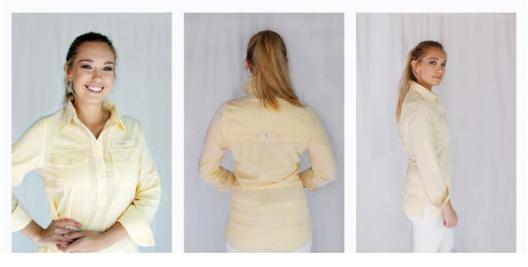

### THE ADELAIDE IN AQUA Long sleeve fishing tunic. Seersucker, poly cotton blend with mesh back vent. Sizes 0-14 \$156