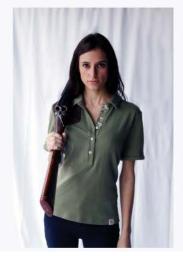

# THE GRACE POLO

Short sleeve polo. 100% cotton pique. Available in navy and hunter green. Suede shooting pad on right side with inside pocket for McKenna Quinn designed reoil pad. contrasting button placket. Sizes 0-14