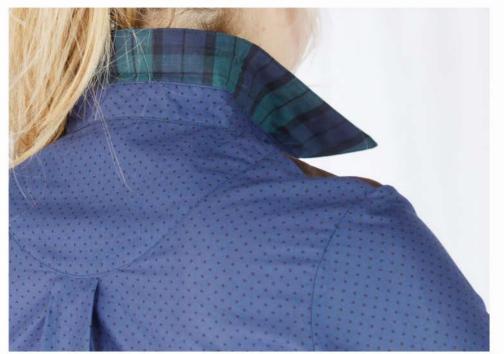

### THE PIPER IN POLKA DOT

Light weight long sleeve 100% cotton button down shirt . Rose gold buttons. Suede shooting pads with inside pockets designed to fit McKenna Quinn recoil pad. Navy blue with black polka dots with contrasting plaid collar Sizes 0-16

### THE PIPER SHIRT IN PLAID

Long sleeve 100% cotton 7oz button down shirt . Rose gold buttons. Suede shooting pads with inside pockets designed to fit McKenna Quinn recoil pad. Blue and green plaid with navy and black polka dot contrasting collar. Sizes 0-16