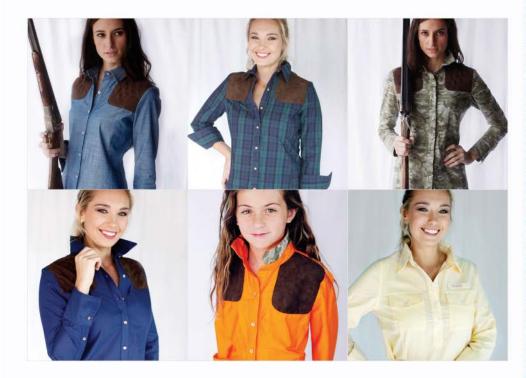

### THE PIPER IN POLKA DOT

Light weight long sleeve 100% cotton button down shirt . Rose gold buttons. Suede shooting pads with inside pockets designed to fit McKenna Quinn recoil pad. Navy blue with black polka dots with contrasting plaid collar Sizes 0-16

### THE PIPER IN BLAZE ORANGE

Medium weight long sleeve 100% cotton button down shirt. Rose gold buttons. Suede shooting pads with inside pockets designed to fit a McKenna Quin recoil pad. Blaze orange with camo contrasting collar Sizes 0-16

### THE PIPER SHIRT IN PLAID

Long sleeve 100% cotton 7oz button down shirt . Rose gold buttons. Suede shooting pads with inside pockets designed to fit McKenna Quinn recoil pad. Blue and green plaid with navy and black polka dot contrasting collar. Sizes 0-16

### THE PIPER IN CAMO

Long sleeve 100% cotton button down shirt . Rose gold buttons. Suede shooting pads with inside pockets designed to fit McKenna Quinn recoil pad. Camo with contrasting chambray collar Sizes 0-16

### THE PIPER IN CHAMBRAY

### Long sleeve 100% cotton button down shirt . Rose gold buttons. Suede shooting pads with inside pockets designed to fit McKenna Quinn recoil. Blue chambray with camo contrasting collar. Sizes 0-16