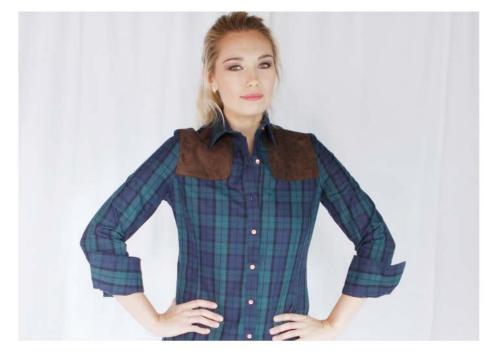

### THE PIPER SHIRT IN PLAID

Long sleeve 100% cotton 7oz button down shirt . Rose gold buttons. Suede shooting pads with inside pockets designed to fit McKenna Quinn recoil pad. Blue and green plaid with navy and black polka dot contrasting collar. Sizes 0-16