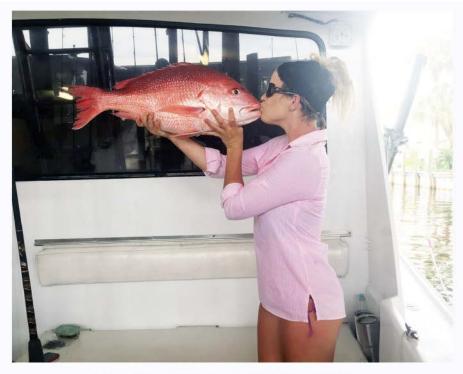

# ADELAIDE FISHING TUNIC IN PINK

# Long sleeve, light weight fishing tunic. Seersucker, poly cotton blend with mesh back vents.

Sizes 0-14