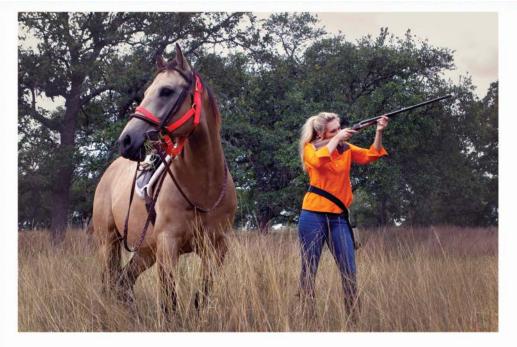

### THE PIPER IN BLAZE ORANGE

Medium weight long sleeve 100% cotton button down shirt. Rose gold buttons. Suede shooting pads with inside pockets designed to fit a McKenna Quin recoil pad. Blaze orange with camo contrasting collar Sizes 0-16