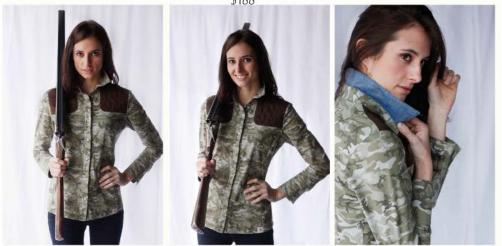

### THE PIPER IN CAMO

Long sleeve 100% cotton button down shirt . Rose gold buttons. Suede shooting pads with inside pockets designed to fit McKenna Quinn recoil pad. Camo with contrasting chambray collar Sizes 0-16