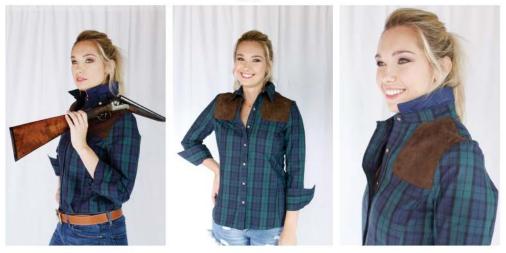

### THE PIPER SHIRT IN PLAID

Long sleeve 100% cotton 7oz button down shirt . Rose gold buttons. Suede shooting pads with inside pockets designed to fit McKenna Quinn recoil pad. Blue and green plaid with navy and black polka dot contrasting collar. Sizes 0-16