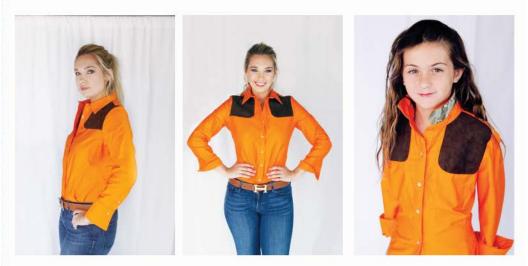

### THE PIPER IN BLAZE ORANGE

Medium weight long sleeve 100% cotton button down shirt. Rose gold buttons. Suede shooting pads with inside pockets designed to fit a McKenna Quin recoil pad. Blaze orange with camo contrasting collar Sizes 0-16