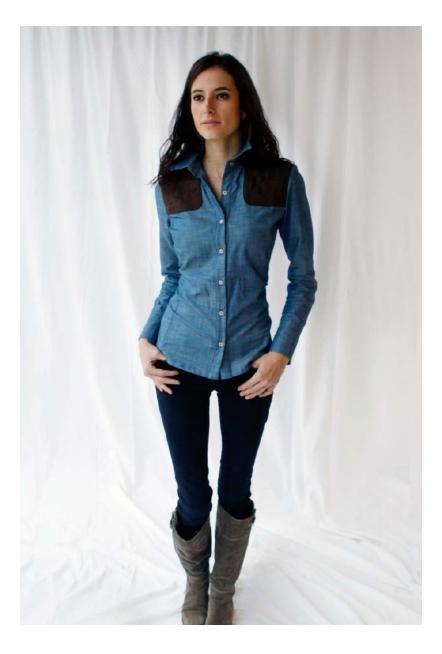

### THE PIPER IN CHAMBRAY

### Long sleeve 100% cotton button down shirt . Rose gold buttons. Suede shooting pads with inside pockets designed to fit McKenna Quinn recoil. Blue chambray with camo contrasting collar. Sizes 0-16