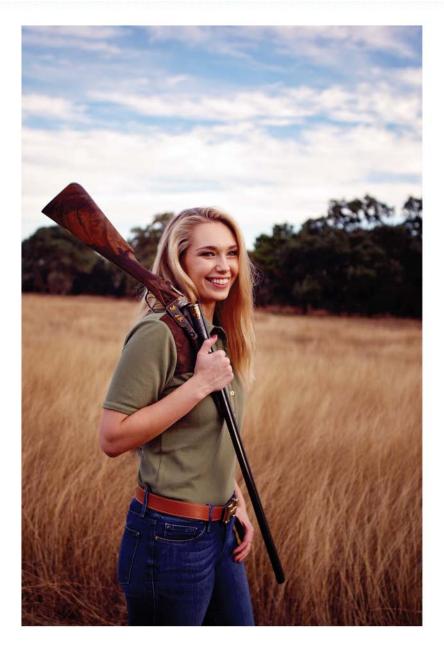

# THE GRACE POLO

Short sleeve polo. 100% cotton pique. Available in navy and hunter green. Suede shooting pad on right side with inside pocket for McKenna Quinn designed reoil pad. contrasting button placket. Sizes 0-14