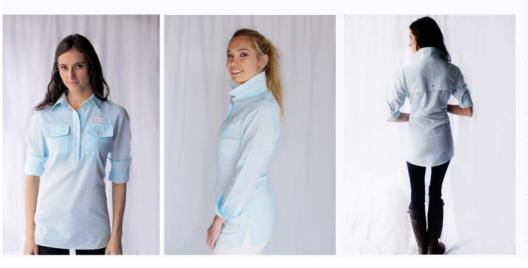

### THE ADELAIDE IN AQUA Long sleeve fishing tunic. Seersucker, poly cotton blend with mesh back vent. Sizes 0-14 \$156